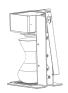

# **Descaling process TONE Touch 03**



### Step 1 Remove the cover from the TONE Touch 03.



#### Step 5 Push and hold button one while switching the machine again.



# Step 2

Before the descaling process is started, a vessel with a minimum volume of 1 litre must be placed underneath the shower.



#### Step 6

Allow the decalcification recipe (duration approx. 12 min) to run through completely. As soon as the descaling is completed, button 1 shines constantly blue.



#### Step 3

Remove the lid from the descaling agent container.



### Step 8

ne.

Step 7

Flush the whole system by extracting at least 300 gramm of hot water.

Remove the descaling agent container and restart the machi-



## Step 4

Screw the descaling agent container into the descaling valve.

# Step 9

The TONE Touch 03 is then ready again for brewing