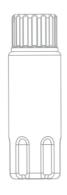

# **Descaling process TONE Touch 03**



### Step 1 Remove the cover from the TONE Touch 03.



#### Step 5 Push and hold button one while switching the machine again.



# Step 2

Before the descaling process is started, a vessel with a minimum volume of 1 litre must be placed underneath the shower.



#### Step 6

Allow the decalcification recipe (duration approx. 12 min) to run through completely. As soon as the descaling is completed, button 1 shines constantly blue.



#### Step 3

Remove the lid from the descaling agent container.



### Step 8

ne.

Step 7

Flush the whole system by extracting at least 300 gramm of hot water.

Remove the descaling agent container and restart the machi-



## Step 4

Screw the descaling agent container into the descaling valve.

# Step 9

The TONE