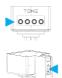

#### Step 5 Push and hold button one while switching the machine again.

#### Step 6

Allow the decalcification recipe (duration approx. 12 min) to run through completely. As soon as the descaling is completed, button 1 shines constantly blue.